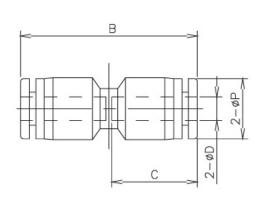

| Item No. | Colour | Inner<br>diameter (mm)<br>D | Outer diameter (mm) | Lenght<br>(mm)<br>B | Tube lenght<br>(mm)<br>C |
|----------|--------|-----------------------------|---------------------|---------------------|--------------------------|
| TC30     | Black  | 4                           | 11.0                | 31.3                | 14.5                     |
| TC32     | Black  | 6                           | 13.2                | 34.2                | 15.6                     |
| TC33     | Black  | 8                           | 14.8                | 39.5                | 18.0                     |
| TC34     | Black  | 10                          | 18.3                | 41.9                | 19.3                     |
| TC35     | Black  | 12                          | 20.4                | 46.2                | 21.0                     |