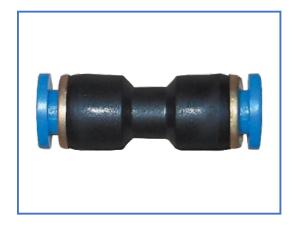

## **Nylon Push-fit Coupling**

## **Equal Straight**

· Material:

Operating Temperature:

Working Pressure Range:

Max. Working Pressure:

Negative Pressure:

Features:

Plastic/Brass Nickel Plated

0°C to +60°C

0-150PSI / 0-9.9Kgf/cm2 (0-990KPa)

10 bar

-29.5in Hg / -750mmHg (-750Torr)

- For air/vacuum only.
- One-touch push-to-connect configuration allows an instant tubing connection.
- All fittings are useful for piping in confined spaces, given its six-angle wrench processing inside.
- Immediate strong engineering plastic (POM) sleeve disconnection by pressing the sleeve and then simply removing the tube from the fitting.
- Fittings are equipped with Teflon-treatment already or o-ring on the thread.
- Nickel-plated brass body ensures anti-contamination properties for an extended product life.